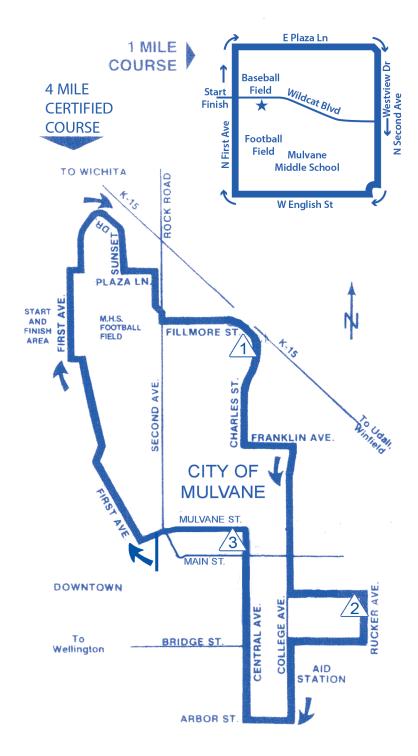

# **Road Race**

SATURDAY, AUGUST 24, 2024

Mulvane, Kansas

One and Four Mile Race **STARTING AND FINISH LINE:** 

West Side of Football Stadium on N. 1st St.

### **SCHEDULE:**

PACKET PICK-UP - South Side of Baseball Field 6:15-7:15 am (West End On Wildcat Blvd)

Promptly at 7:15 am START OF 4 MILE RACE Promptly at 7:15 am START OF 4 MILE WALKERS START OF 1 MILE RACE Promptly at 8:30 am

ALL MEDALS WILL BE HANDED OUT AS RESULTS ARE AVAILABLE AT THE AWARDS TABLE

FOR FURTHER INFORMATION CONTACT:

Race Director - 316-777-4520 or 316-777-1660 Like us on facebook

RACE COURSE: Fast, gently rolling, paved course on residential streets. Traffic control at all major intersections. Times will be given at mile, two mile and three mile splits. 4 mile course is state certified.

**AID STATION:** An Aid Station will be located at the corner of College & Pearl (approx. at the 2-1/4 mile mark). Water sprayers will also be available.

**HEAT WARNING:** High heat and humidity can be extremely dangerous and possibly fatal to runners! Even though the race is early morning, these conditions may exist. THEREFORE . . . drink plenty of liquids the day before the race, the morning of the race and at the aid station.